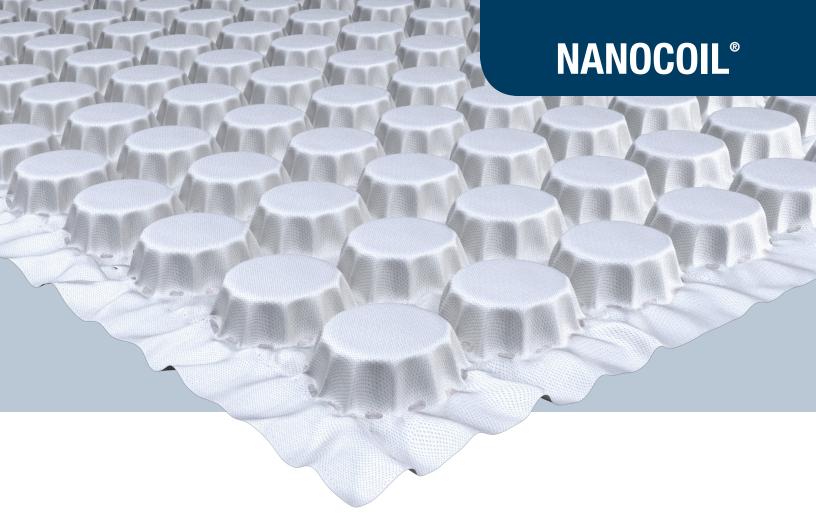

NanoCoil® performance comfort layer is a proven alternative to traditional comfort layers. NanoCoil increases coil counts while delivering a unique, responsive feel that's built to last.

- Proven to resist sagging and settlement.
- Conforms to the individual contours of the body for a personalized feel.
- Offers a durable, long-lasting sleep surface in a variety of coil count configurations.