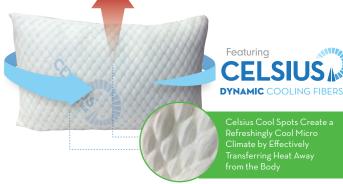

## **DESCRIPTION**

Queen, King

Celsius Cool Spots create an Intuitive, Dynamic Response to environmental changes for a perfectly cool + dry microclimate while you sleep, transferring moisture + heat away from the body. Environmentally Friendly + Sustainably Produced Tencel® naturally regulates moisture. Shredded Memory Foam contours to your sleep position.